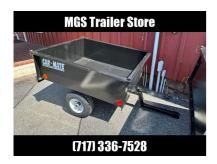

## 2023 Car Mate Trailers CM404LC (42"x4') ATV Trailer / Lawn Cart

| Stock#: PL007-23                                                                                                | Year: 2023          | Manufacturer: Car Mate Trailers |  |
|-----------------------------------------------------------------------------------------------------------------|---------------------|---------------------------------|--|
| Width: 42" or 3'6"                                                                                              | Length: 48" or 4'0" | Color: BLACK                    |  |
| #Axles: 1                                                                                                       |                     |                                 |  |
| URL: https://inventory.mgstrailerstore.com/2023-car-mate-trailers-cm404lc-42-x4-atv-trailer-lawn-cart-MmHo.html |                     |                                 |  |

## **STANDARD FEATURES**

Deck Size: 42" W x 48" L

15" H Sides

16.5 x 6.5 x 8 Tires - 4 Bolt Wheels

Deck Height: 17"

Coupler: Clevis Hitch

Tongue: Drop Style

1 1/2" x 2" x 3/16" Steel Angle Frame

All Steel Constructed

Removable Steel Gate

null