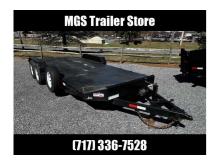

# 2017 Sure-Trac (82"x20') 10K Steel Deck Car / Racing Trailer

| Stock#: USED57317A  | Year: 2017            | Manufacturer: Sure-Trac |  |
|---------------------|-----------------------|-------------------------|--|
| Width: 82" or 6'10" | Length: 240" or 20'0" | Weight: 2280            |  |
| GVWR: 9900          | Payload: 7620         | Color: BLACK            |  |
| #Axles: 2           |                       |                         |  |

## STEEL DECK CAR HAULER

Featuring a full-seem welded steel deck and heavy-duty diamond plate fenders, the Sure-Trac Steel Deck Car Hauler is a durable trailer offering unmatched fit and finish to complement your most prized possessions. Built with a tube main frame and full-wrapped tongue as well as the Sure-Flow (tm) aerodynamic bulkhead, this trailer incorporates the highest quality materials to ensure long-lasting performance.

#### **FEATURES**

82"W x 20'L Deck

Tube Main Frame

Full Wrapped Tube Tongue

Sure-Flow(tm) Aerodynamic Bulkhead

2-5/16" A-Frame Coupler

Safety Chains

7-Way RV-Style Plug

Breakaway Switch with Battery

| 7K Drop leg Jack                           |  |  |  |  |
|--------------------------------------------|--|--|--|--|
| 4' Beavertail                              |  |  |  |  |
| 5' Fabricated Steel Ramps (ONE IS MISSING) |  |  |  |  |
| Tear Drop Tread Plate Fenders              |  |  |  |  |
| Removable Fender (Driver's Side)           |  |  |  |  |
| 82" Between Fenders                        |  |  |  |  |
| Brakes on Both Axles                       |  |  |  |  |
| Easy Lube Hubs                             |  |  |  |  |
| 15" Radial Tires                           |  |  |  |  |
| Wheel Assembly, 225 75R15 LRD              |  |  |  |  |
| Stake Pockets and Rub Rail                 |  |  |  |  |
| Spare Tire Carrier & Spare Included        |  |  |  |  |
| All LED Lights                             |  |  |  |  |
| null                                       |  |  |  |  |
|                                            |  |  |  |  |
|                                            |  |  |  |  |